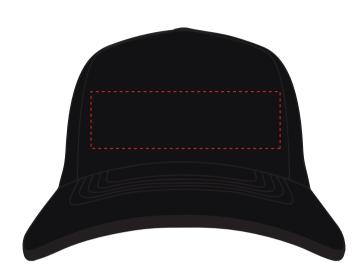

# PRODUCT INFO: DUE TO THE NATURE OF THE PRODUCT THE PRINT POSITION MAY VARY BY 2 - 3 MM

### **Madiera Thread Colour**

Colour 1

Colour 1

Colour 1

Colour 1

The dashed line is to demonstrate print area and will not appear on your printed item

ARTWORK SCALE 50%

ARTWORK SCALE 100% Max print area 100mm x 30mm